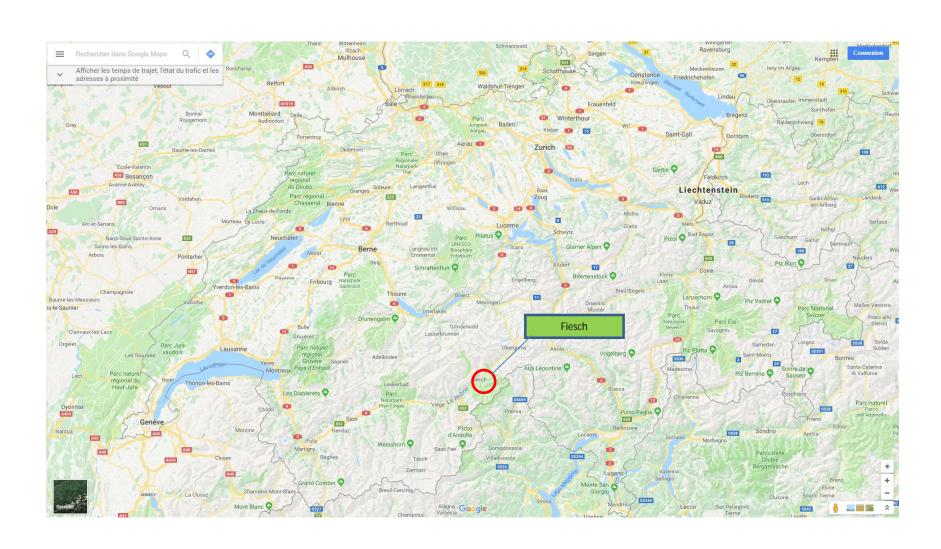

# Fiesch

in the heart of the Swiss Alps

Sunday 16 to Saturday 22 August 2020

## ISBAS 2020 Easy access

- By airplane to Genève, Zurich or Milano
- By train from Genève, Zurich or Milano airports to the dedicated station next to the resort (~3h)
- By car with free parking at the resort
- By bus options also possible