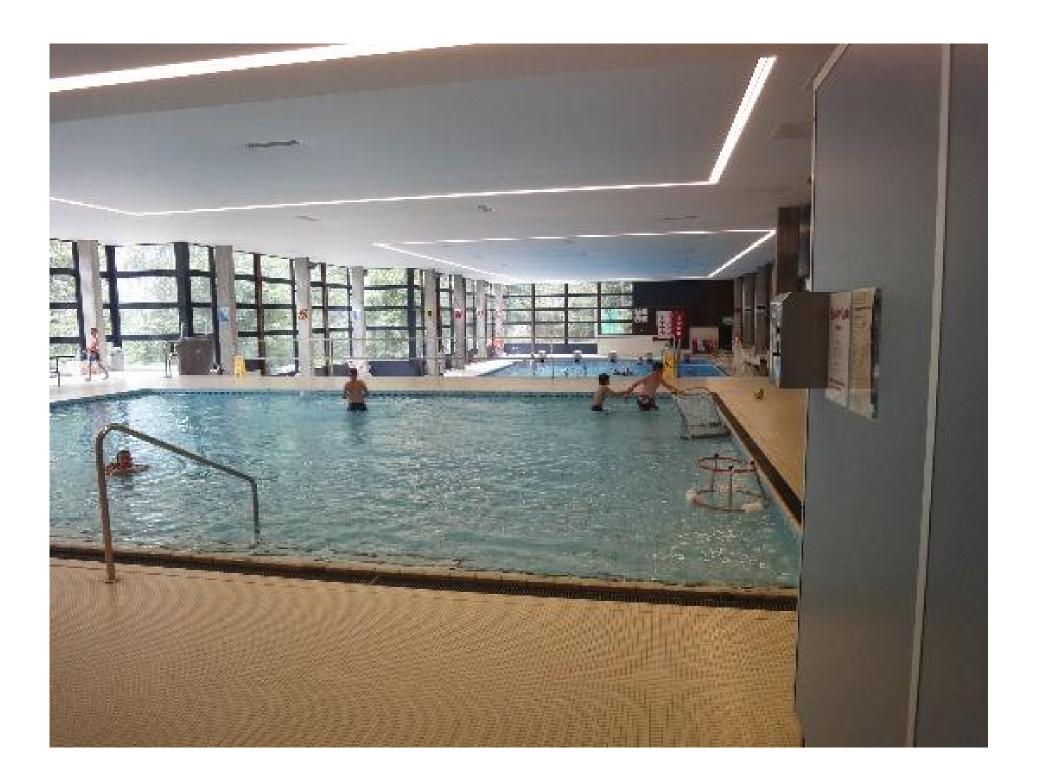

## **ISBA SEMINAR 2020**

Swiss project

# Fiesch

in the heart of the Swiss Alps

Sunday 16 to Saturday 22 August 2020



## ISBAS 2020 Easy access

- By airplane to Genève, Zurich or Milano
- By train from Genève, Zurich or Milano airports to the dedicated station next to the resort (~3h)
- By car with free parking at the resort
- By bus options also possible

# ISBAS 2020 Sport Resort Fiesch

https://www.sport-resort.ch/



































#### Food and Beverage:

- Sustainable regional and local food
- Vegetarian and standard food anyway
- Vegan / Allergies / Intolerances to be announced
- Free mineral water source
- Yokoso and Sayonara party all inclusive
- Little shop on site
- Grocery store 5 minutes walk

Familly holiday in Youthhostel



#### Fiesch natural environment









#### Arrival Sunday - Departure Saturday

|                                 |                                | IODA GUIIII                       | ner Jenima                       | riescii, s             | WILLET IATIO    | – preliminar     | y schedule                  |                                            |                    |
|---------------------------------|--------------------------------|-------------------------