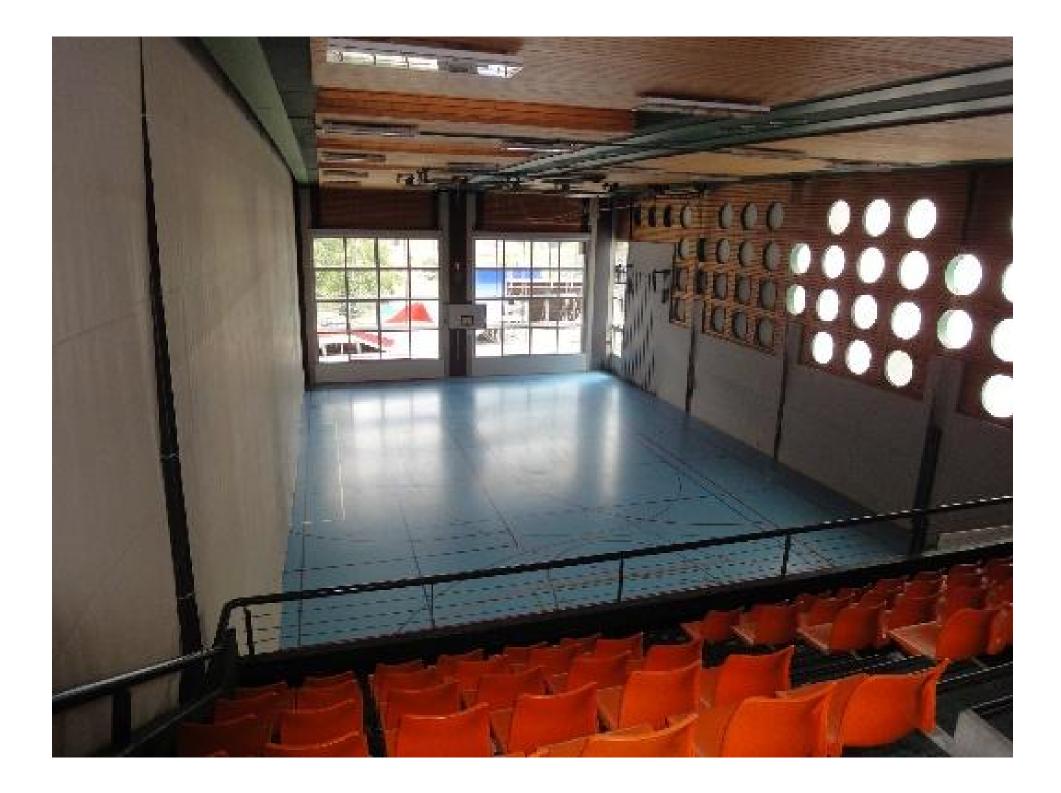

## **ISBA SEMINAR 2020**

Swiss project

# Fiesch

in the heart of the Swiss Alps

Sunday 16 to Saturday 22 August 2020



## ISBAS 2020 Easy access

- By airplane to Genève, Zurich or Milano
- By train from Genève, Zurich or Milano airports to the dedicated station next to the resort (~3h)
- By car with free parking at the resort
- By bus options also possible

# ISBAS 2020 Sport Resort Fiesch

https://www.sport-resort.ch/



































#### Food and Beverage:

- Sustainable regional and local food
- Vegetarian and standard food anyway
- Vegan / Allergies / Intolerances to be announced
- Free mineral water source
- Yokoso and Sayonara party all inclusive
- Little shop on site
- Grocery store 5 minutes walk

Familly holiday in Youthhostel



#### Fiesch natural environment









#### Arrival Sunday - Departure Saturday

|                                 |                                | IODA GUIIII                       | ner Jenima                       | riescii, s             | WILLET IATIO    | – preliminar     | y schedule                  |                                            |                    |
|---------------------------------|--------------------------------|---------------------