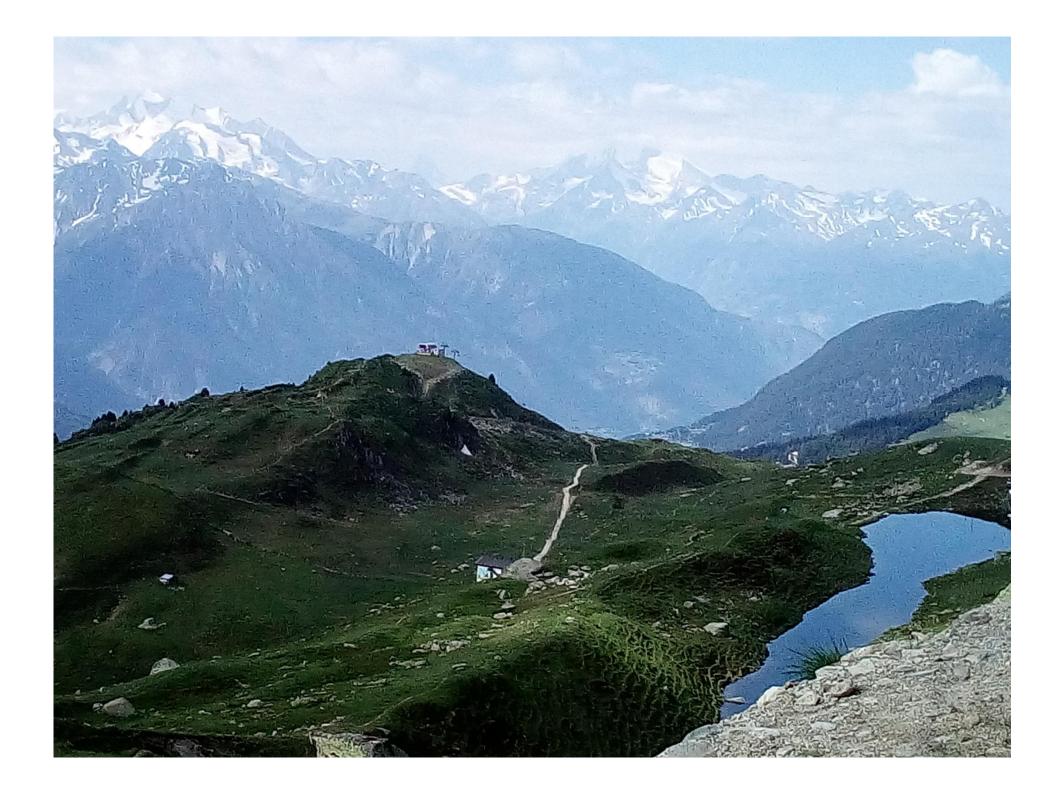

#### Fiesch natural environment

Planning for cultural day – Wednesday 19.08.2020

Plan A: Good weather

- Training in the nature followed by a pique nique
- Cable car and short easy hiking to reach the training ground
- 360° Panoramic view of Aletsch Glacier, Matterhorn, Jungfrau