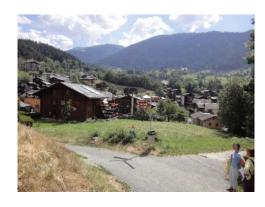

## **ISBA SEMINAR 2020**

Swiss project

# Fiesch

in the heart of the Swiss Alps

Sunday 16 to Saturday 22 August 2020



## ISBAS 2020 Easy access

- By airplane to Genève, Zurich or Milano
- By train from Genève, Zurich or Milano airports to the dedicated station next to the resort (~3h)
- By car with free parking at the resort
- By bus options also possible

# ISBAS 2020 Sport Resort Fiesch

https://www.sport-resort.ch/



































#### Food and Beverage:

- Sustainable regional and local food
- Vegetarian and standard food anyway
- Vegan / Allergies / Intolerances to be announced
- Free mineral water source
- Yokoso and Sayonara party all inclusive
- Little shop on site
- Grocery store 5 minutes walk

Familly holiday in Youthhostel



#### Fiesch natural environment









#### Arrival Sunday - Departure Saturday

|                                 |                                | IODA GUIIII                       | ner Jenima                       | riescii, s             | WILLET IATIO    | – preliminar     | y schedule                  |                                            |                    |
|---------------------------------|--------------------------------|-----------