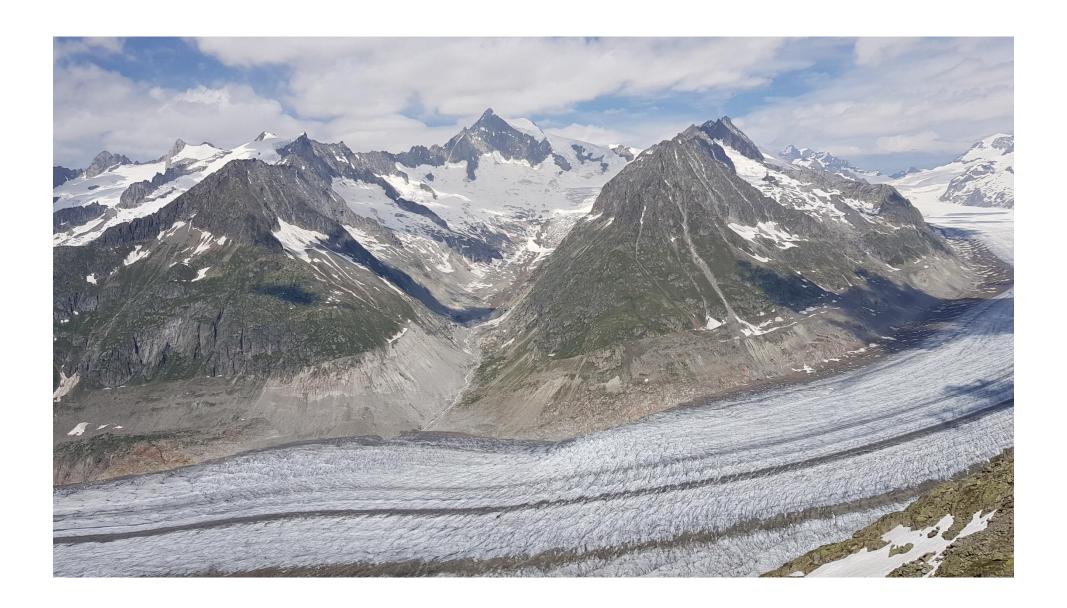

Planning for cultural day – Wednesday 19.08.2020

Plan A: Good weather

- Training in the nature followed by a pique nique
- Cable car and short easy hiking to reach the training ground
- 360° Panoramic view of Aletsch Glacier, Matterhorn, Jungfrau