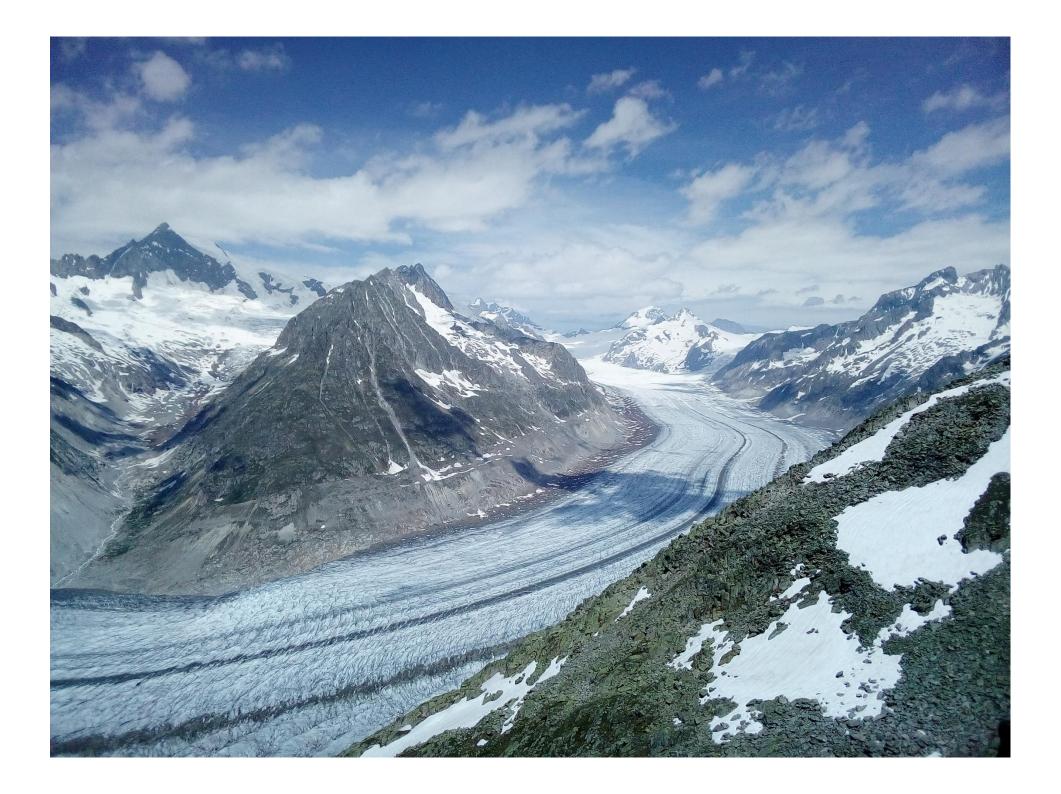

Planning for cultural day – Wednesday 19.08.2020

Plan A: Good weather

- Training in the nature followed by a pique nique
- Cable car and short easy hiking to reach the training ground
- 360° Panoramic view of Aletsch Glacier, Matterhorn, Jungfrau