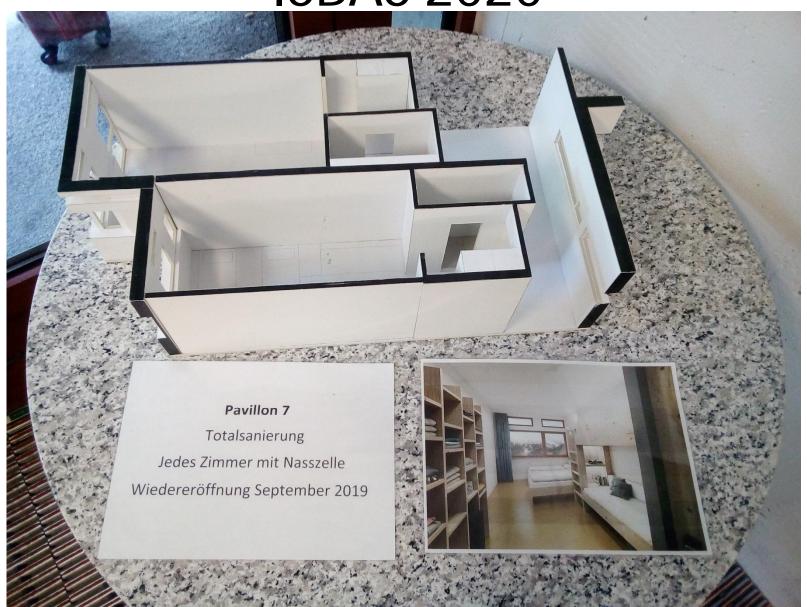

## **ISBA SEMINAR 2020**

Swiss project

# Fiesch

in the heart of the Swiss Alps

Sunday 16 to Saturday 22 August 2020



## ISBAS 2020 Easy access

- By airplane to Genève, Zurich or Milano
- By train from Genève, Zurich or Milano airports to the dedicated station next to the resort (~3h)
- By car with free parking at the resort
- By bus options also possible

# ISBAS 2020 Sport Resort Fiesch

https://www.sport-resort.ch/



































#### Food and Beverage:

- Sustainable regional and local food
- Vegetarian and standard food anyway
- Vegan / Allergies / Intolerances to be announced
- Free mineral water source
- Yokoso and Sayonara party all inclusive
- Little shop on site
- Grocery store 5 minutes walk

Familly holiday in Youthhostel



#### Fiesch natural environment









#### Arrival Sunday - Departure Saturday

|                                 |                                | IODA GUIIII                       | ner Jenima                       | riescii, s             | WILLET IATIO    | – preliminar     | y schedule                  |                                            |                    |
|---------------------------------|--------------------------------|-----------------------------------|---