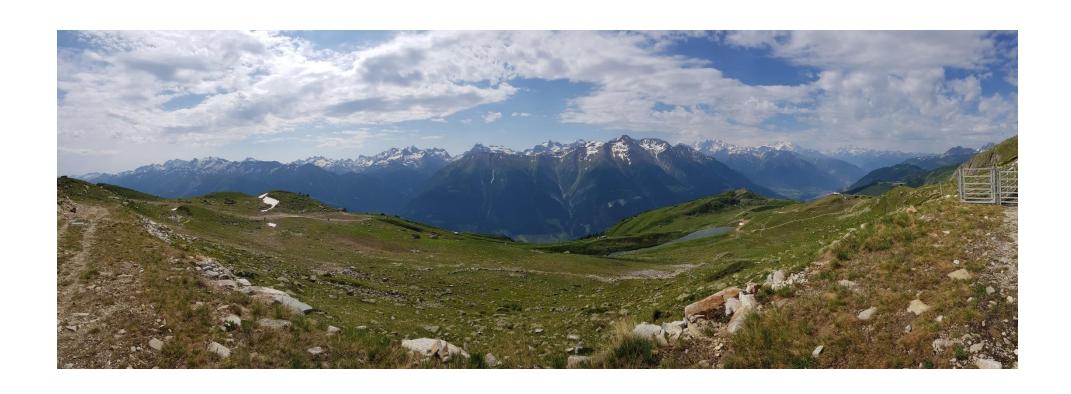

#### Fiesch natural environment

Planning for cultural day – Wednesday 19.08.2020

Plan A: Good weather

- Training in the nature followed by a pique nique
- Cable car and short easy hiking to reach the training ground
- 360° Panoramic view of Aletsch Glacier, Matterhorn, Jungfrau